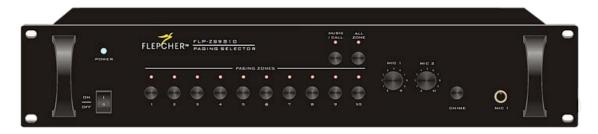

## **ZS-9810**10-CHANNEL

## 10-CHANNEL UNINTERRUPTED ZONE SELECTOR

## **Product Features**

- ☐ The power capacity for one zone is 500W, making it 5000W for all 10 zones speaker output terminals
- □ Volume control over MIC1-2
- ☐ All zone alarm in (A/B 2 channels) and all zone alarm output (A/B 2 channels)
- ☐ Microphone 1-2 inputs, LINE 1-2 inputs, Audio output
- □ 3-Levels of input priority: EMC > MIC1 > Remote Paging Console
- Indicators for Zone 1-10 selector, music/paging switch and all-zone selector
- □ 2 RJ45 communication ports for cascading purposes