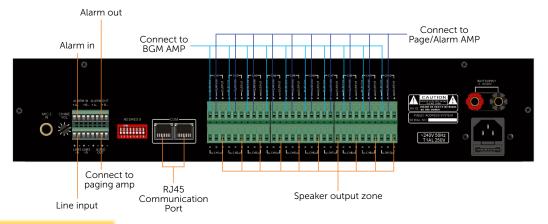

## **Product Features**

- ☐ The power capacity for one zone is 500W, making it 5000W for all 10 zones speaker output terminals
- □ Volume control over MIC1-2
- ☐ All zone alarm in (A/B 2 channels) and all zone alarm output (A/B 2 channels)
- ☐ Microphone 1-2 inputs, LINE 1-2 inputs, Audio output
- □ 3-Levels of input priority: EMC > MIC1 > Remote Paging Console
- Indicators for Zone 1-10 selector, music/paging switch and all-zone selector
- □ 2 RJ45 communication ports for cascading purposes

## **Technical Specifications**

| Input                  | MIC1,2: $600\Omega$ , 5mV, Unbalanced LINE1,2: $10k\Omega$ , 775mV, Unbalanced |
|------------------------|--------------------------------------------------------------------------------|
| Output                 | 80dB                                                                           |
| Frequency Response     | MIC: 100Hz – 15kHz; LINE: 30Hz – 18kHz                                         |
| S/N Ratio              | MIC Input: 60dB; Line Input: 80dB                                              |
| Controls               | MIC1,2 gain controls, 10 channel selectors, chime button, power switch         |
| Indicators             | Power LED, 10 Paging channel LEDs                                              |
| Protection             | AC Fuse, 1A                                                                    |
| Power Supply           | ~110V / 60Hz or ~230V / 50Hz or DC 24V                                         |
| Power Consumption      | 40W                                                                            |
| Communication Protocol | RS422                                                                          |
| Communication Input    | RJ45                                                                           |
| Communication Speed    | 4800bps                                                                        |
| Weight                 | 4.6kg                                                                          |
| Dimension (W x D x H)  | 484mm x 350mm x 88mm                                                           |
| Material & Finish      | Panel: Aluminium plate, Black<br>Case: Steel plate, Black                      |