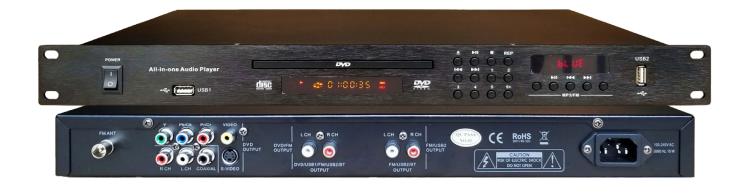

## Product Features

- Built-in DVD player, Mp3 player, tuner & remote control
- Bluetooth, USB inputs at the front panel for Mp3 player
- □ One DVD/MP3 stereo output and one Tuner stereo output
- □ Two LED screens to display DVD/MP3 and tuner information separately in English
- Eject, Play, Stop, Play Mode, Prev, Next, USB & Mute buttons for DVD/MP3 player
- BT/AM/FM, ST/MON, MEO, Auto/Manual, Up and Down Cursor & 1-6 number buttons for Tuner
- □ 1U height and both tabletop & rack mount type
- Remote control over music selection and volume control