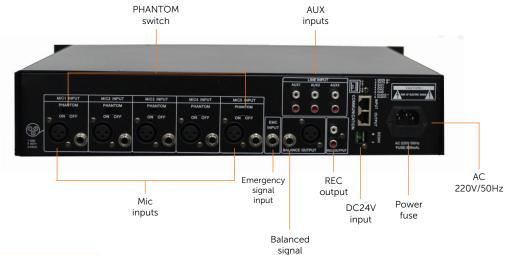

## **Technical Specifications**

| Input                 | MIC: $600\Omega$ , $\leq 12$ mV, Unbalanced EMC: $10$ k $\Omega$ , $\leq 330$ mV, Unbalanced AUX: $10$ k $\Omega$ , $\leq 330$ mV, Unbalanced |
|-----------------------|-----------------------------------------------------------------------------------------------------------------------------------------------|
| Main Output           | Main: 0.775V, 0dB, Balanced<br>REC: 0.775V, Unbalanced                                                                                        |
| Frequency Response    | 60Hz – 15kHz                                                                                                                                  |
| THD                   | < 0.5% at 1kHz                                                                                                                                |
| S/N Ratio             | > 65dB                                                                                                                                        |
| Tone                  | Bass: 100Hz (±10dB)<br>Treble: 10kHz (±10dB)                                                                                                  |
| Priority Level        | PMC-1001 > EMC > MIC1,2,3,4,5 > AUX1,2                                                                                                        |
| Function Control      | 9 Volume controller, Bass, Treble, Power Switch                                                                                               |
| Indicator             | Power                                                                                                                                         |
| Protection            | AC Fuse 0.5A                                                                                                                                  |
| Power Supply          | AC220 – 240V @ 50/60Hz, DC 24V @500mA                                                                                                         |
| Power Consumption     | 8W                                                                                                                                            |
| Dimension (W x D x H) | 483mm x 366mm x 89mm                                                                                                                          |
| Weight                | 5.96kg                                                                                                                                        |