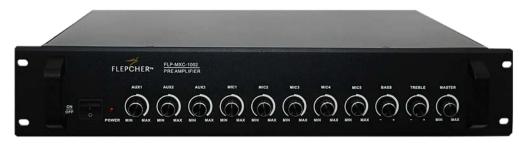

## **Product Features**

- ☐ Up to 200m transmission distance between PMC-1001 and MXC-1002
- ☐ Individual gain controls for MIC
- Power level indicator
- ☐ Priority microphone broadcasting
- Bass and treble tone control
- ☐ Priority relay to override DC signal

## **Technical Specifications**

| Input                 | MIC: $600\Omega$ , $\leq 12$ mV, Unbalanced EMC: $10$ k $\Omega$ , $\leq 330$ mV, Unbalanced AUX: $10$ k $\Omega$ , $\leq 330$ mV, Unbalanced |
|-----------------------|-----------------------------------------------------------------------------------------------------------------------------------------------|
| Main Output           | Main: 0.775V, 0dB, Balanced<br>REC: 0.775V, Unbalanced                                                                                        |
| Frequency Response    | 60Hz – 15kHz                                                                                                                                  |
| THD                   | < 0.5% at 1kHz                                                                                                                                |
| S/N Ratio             | > 65dB                                                                                                                                        |
| Tone                  | Bass: 100Hz (±10dB)<br>Treble: 10kHz (±10dB)                                                                                                  |
| Priority Level        | PMC-1001 > EMC > MIC1,2,3,4,5 > AUX1,2                                                                                                        |
| Function Control      | 9 Volume controller, Bass, Treble, Power Switch                                                                                               |
| Indicator             | Power                                                                                                                                         |
| Protection            | AC Fuse 0.5A                                                                                                                                  |
| Power Supply          | AC220 – 240V @ 50/60Hz, DC 24V @500mA                                                                                                         |
| Power Consumption     | 8W                                                                                                                                            |
| Dimension (W x D x H) | 483mm x 366mm x 89mm                                                                                                                          |
| Weight                | 5.96kg                                                                                                                                        |