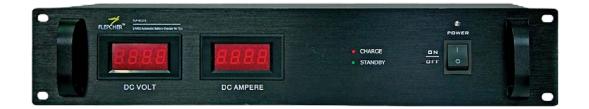

## **BC-115** AUTOMATIC BATTERY CHARGER

- 24V Automatic battery charger with switching power technology
- Automatic charging with changeable DC voltage for 24V DC battery bank
- Digital voltmeter and ammeter display
- LED indicator for charging status
- Built-in fan for heat dissipation

## **Technical Specifications**

| Power                       | 220 – 240V AC 50-60Hz                                                                                                                                |
|-----------------------------|------------------------------------------------------------------------------------------------------------------------------------------------------|
| Output Voltage Rating       | 27.1-27.3V                                                                                                                                           |
| Charging Current            | Maximum of 15A                                                                                                                                       |
| Charging Mode               | 3-stage Charge Mode<br>Stage 1 - Charging current: 15 ± 1.5A<br>Stage 2 - Charging voltage: 28.8 – 29.4V<br>Stage 3 – Floating voltage: 27.0 – 27.6V |
| Cut-off Current (Stage 2-3) | 3.00 ± 1.0A                                                                                                                                          |
| Maximum Output Power        | 450W                                                                                                                                                 |
| Ripple and Noise            | < 360mA                                                                                                                                              |
| Efficiency                  | > 80%                                                                                                                                                |
| LED Indicators              | Green – Fully Charged; Red - Charging                                                                                                                |
| Display                     | Voltage and current                                                                                                                                  |
| Terminal                    | Battery input                                                                                                                                        |
| Dimension (W x D x H)       | 484mm x 210mm x 88mm                                                                                                                                 |
| Weight                      | 2.5kg                                                                                                                                                |
| Finish                      | Black                                                                                                                                                |