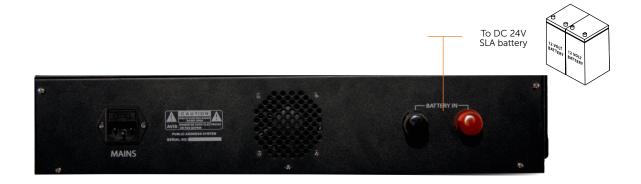

## **BC-115** AUTOMATIC BATTERY CHARGER

- 24V Automatic battery charger with switching power technology
- Automatic charging with changeable DC voltage for 24V DC battery bank
- Digital voltmeter and ammeter display
- LED indicator for charging status
- Built-in fan for heat dissipation

## **Technical Specifications**

| Power                       | 220 – 240V AC 50-60Hz                                                                                                                                |
|-----------------------------|------------------------------------------------------------------------------------------------------------------------------------------------------|
| Output Voltage Rating       | 27.1-27.3V                                                                                                                                           |
| Charging Current            | Maximum of 15A                                                                                                                                       |
| Charging Mode               | 3-stage Charge Mode<br>Stage 1 - Charging current: 15 ± 1.5A<br>Stage 2 - Charging voltage: 28.8 – 29.4V<br>Stage 3 – Floating voltage: 27.0 – 27.6V |
| Cut-off Current (Stage 2-3) | 3.00 ± 1.0A                                                                                                                                          |
| Maximum Output Power        | 450W                                                                                                                                                 |
| Ripple and Noise            | < 360mA                                                                                                                                              |
| Efficiency                  | > 80%                                                                                                                                                |
| LED Indicators              | Green – Fully Charged; Red - Charging                                                                                                                |
| Display                     | Voltage and current                                                                                                                                  |
| Terminal                    | Battery input                                                                                                                                        |
| Dimension (W x D x H)       | 484mm x 210mm x 88mm                                                                                                                                 |
| Weight                      | 2.5kg                                                                                                                                                |
| Finish                      | Black                                                                                                                                                |