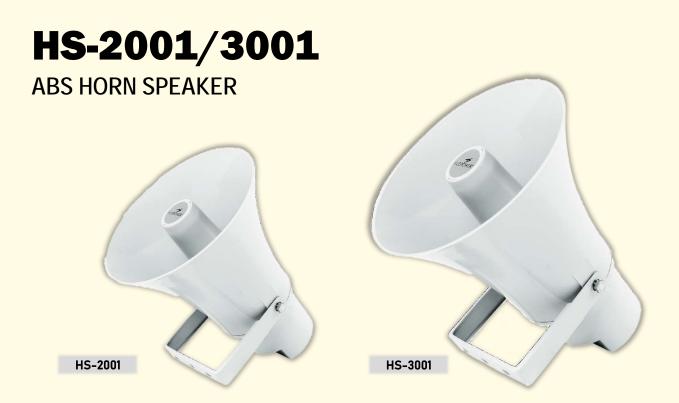

The HS-2001 and HS-3001 give users a superb sound experience with its high quality acoustic. They are equipped with 70V/100V line matching transformer with a power rating of 15W to 30W. Material wise, they are made entirely of ABS plastic material that includes a swivel bracket for ceiling or wall mounting. Durable and weather resistant, they are perfect for both indoor and outdoor installations.

| Model              | HS-2001            | HS-3001           |
|--------------------|--------------------|-------------------|
| Rated Power        | 15W                | 30W               |
| Frequency Response | 300Hz - 8kHz       | 350Hz – 8kHz      |
| SPL (1W, 1M) dB    | 104 ± 3dB          | 108 ± 3dB         |
| Tapping Power      | 15/7.5/3.8/1.9W/8Ω | 30/15/7.5/3.8W/8Ω |
| Line Input         | 100V               | 100V              |
| Dimension (DxH)    | ø 200 x 230 mm     | ø 246 x 292 mm    |
| IP Rating          | IP 66              | IP 66             |