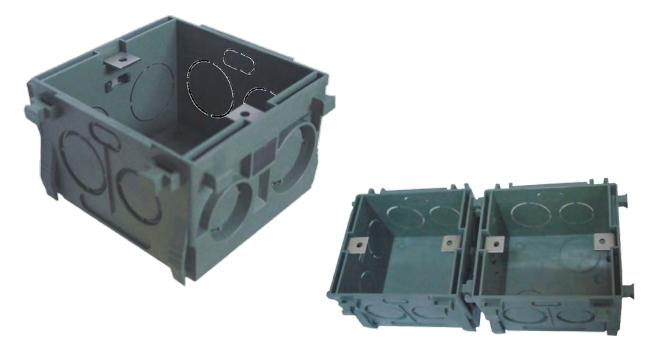

## **Product Features**

The VC-BB has the special protective feature made of ABS material to house the volume control unit. It is designed to protect and ensure the core volume control is in stable and working condition all the time. Easy to use and install, this unit is flexible as it can fit most of the volume control's sizes available in the market today. Two or more of these units can be joined to ensure a neat, fitting and tidy installation. Available in grey colour.

## VC-BB VOLUME CONTROL BACK BOX

Boxes can be joined