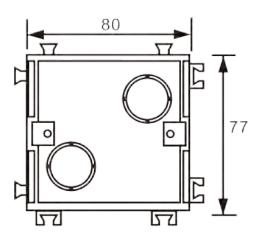

## **Technical Specifications**

| Dimension (mm) | 80 x 77 x 52 |
|----------------|--------------|
| Material       | ABS          |
| Colour         | Grey         |