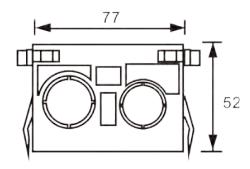

## **Technical Specifications**

| Dimension (mm) | 80 x 77 x 52 |
|----------------|--------------|
| Material       | ABS          |
| Colour         | Grey         |