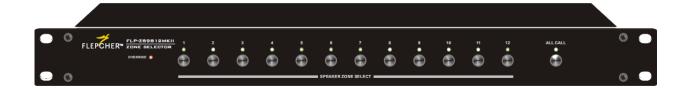

## **ZS-9812 MKII**

## 12-CHANNEL ZONE SELECTOR

- 12 Individual zones selection
- An ALL CALL button for simultaneous activation of all zones
- Deactivated zone selector switches and muting the BGM temporarily when remote paging microphone is in use
- A priority triggering port feature for connection to handheld emergency paging microphone
- ☐ Priority relay to override DC signal