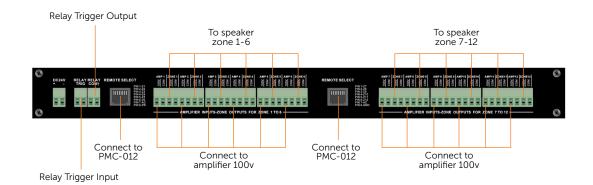

## 12-CHANNEL ZONE SELECTOR

- 12 Individual zones selection
- An ALL CALL button for simultaneous activation of all zones
- Deactivated zone selector switches and muting the BGM temporarily when remote paging microphone is in use
- A priority triggering port feature for connection to handheld emergency paging microphone
- ☐ Priority relay to override DC signal

## **Technical Specifications**

| Power Consumption     | 6:8W or 0.28A at ALL CALL          |
|-----------------------|------------------------------------|
| Zone Load Rating      | 400W at 100V amplifier line output |
| Operating Voltage     | 24V DC via adaptor                 |
| Connections           | Detachable connectors              |
| Cable Size            | Up to 2.5mmsq                      |
| Dimension (W x D x H) | 484mm x 132mm x 44mm               |
| Weight                | 2.1kg                              |
| Finish                | Black                              |