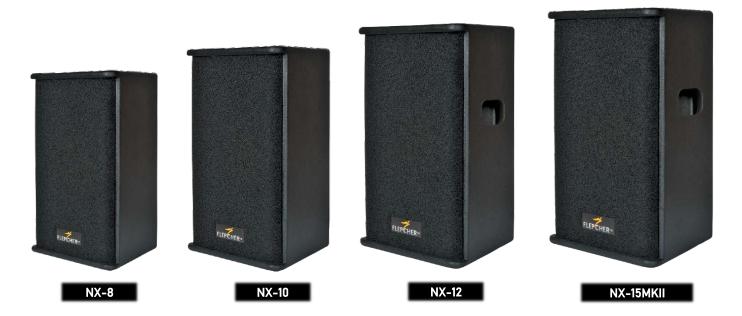

## **Technical Specifications**

| Model             | NX-8                | NX-10       | NX-12       | NX-15MKII   |
|-------------------|---------------------|-------------|-------------|-------------|
| System Type       | 8'' 2-Way           | 10'' 2-Way  | 12" 2-Way   | 15'' 2-Way  |
| Frequency Range   | 100-20kHz           | 90-20kHz    | 60-17kHz    | 45-18kHz    |
| Sensitivity       | 100dB               | 96dB        | 100dB       | 100dB       |
| Max SPL           | 120dB               | 119dB       | 124dB       | 125dB       |
| Rated Power       | 100W/RMS            | 150W/RMS    | 300W/RMS    | 400W/RMS    |
| Coverage          | 60°x40°             | 90°x40°     | 100°x40°    | 100°x40°    |
| Cross Frequency   | 2500Hz              | 2500Hz      | 2500Hz      | 2500Hz      |
| Connection        | 2 x Speakon; NL 4MP |             |             |             |
| IMP               | 8Ω                  | 8Ω          | 8Ω          | 8Ω          |
| Dimension (WxDxH) | 260x227x434         | 310x260x490 | 375x343x585 | 435x370x585 |
| Weight            | 10kg                | 13kg        | 22kg        | 34kg        |