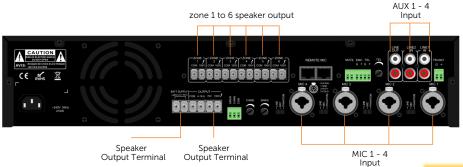

## MA-6120/ MA-6240

6-ZONE MIXER AMPLIFIER with Bluetooth / MP3 / FM Tuner

- □ Supports MP3/USB/SD/Bluetooth/FM radio function with remote controller and MIC recording function
- ☐ Comes with 4-channel MIC inputs, 2-channel line inputs with individual volume, base and treble control.
- ☐ 6 Zones speaker outputs with individual volume control function
- Built-in alarm function provides activation to all 6 zones by overriding the BGM
- ☐ Input Priorities: EMC > Siren trigger > Chime trigger > MIC1 > MIC2, MIC3, MIC4, AUX1, AUX2
- ☐ MIC1 to MIC4 built-in 48V phantom power
- ☐ Built-in DC 24V power supply