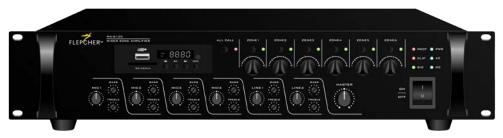

## MA-6120/ MA-6240

6-ZONE MIXER AMPLIFIER with Bluetooth / MP3 / FM Tuner

- □ Supports MP3/USB/SD/Bluetooth/FM radio function with remote controller and MIC recording function
- ☐ Comes with 4-channel MIC inputs, 2-channel line inputs with individual volume, base and treble control.
- ☐ 6 Zones speaker outputs with individual volume control function
- Built-in alarm function provides activation to all 6 zones by overriding the BGM
- ☐ Input Priorities: EMC > Siren trigger > Chime trigger > MIC1 > MIC2, MIC3, MIC4, AUX1, AUX2
- ☐ MIC1 to MIC4 built-in 48V phantom power
- ☐ Built-in DC 24V power supply