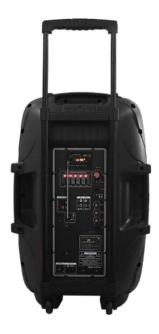

# PORTABLE MULTIMEDIA SPEAKER

- □ Support USB, SD/MMC Card
- Support MP3 music for outstanding acoustic quality
- □ 5+1 Channel EQ with capabilities to adjust treble & bass frequency
- ☐ Comes with 2 wireless microphone
- ☐ Vivid display screen
- ☐ Comes with a remote control

### **Technical Specifications**

| Frequency Response        | 20Hz – 20kHz                                                          |
|---------------------------|-----------------------------------------------------------------------|
| Speaker                   | 12" Full frequency speaker with treble                                |
| Input Signal              | 1 wired microphone, 2 wireless microphones, 1 AUX in and 1 $$ AUX out |
| Output Signal & Power     | Line Out; RMS 50W, Peak 500W                                          |
| Power Source              | AC 110 – 240V and rechargeable battery                                |
| Battery                   | 4.5Ah                                                                 |
| Charging Time             | 8-12 hours                                                            |
| EQ Mode Control           | 5+1 Channel                                                           |
| USB & SD Card Reader Jack | Yes                                                                   |
| Microphone Priority       | Yes                                                                   |
| Dimension (W x D x H)     | 390mm x 415mm x 640mm                                                 |
| Weight                    | 12.15kg                                                               |
| Material & Finish         | ABS; Black                                                            |