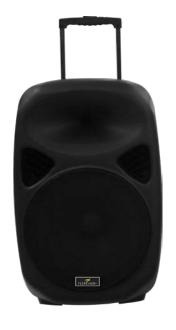

# PORTABLE MULTIMEDIA SPEAKER

- □ Support USB, SD/MMC Card
- Support MP3 music for outstanding acoustic quality
- □ 5+1 Channel EQ with capabilities to adjust treble & bass frequency
- ☐ Comes with 2 wireless microphone
- ☐ Vivid display screen
- ☐ Comes with a remote control

### **Technical Specifications**

| Frequency Response        | 20Hz – 20kHz                                                          |
|---------------------------|-----------------------------------------------------------------------|
| Speaker                   | 12" Full frequency speaker with treble                                |
| Input Signal              | 1 wired microphone, 2 wireless microphones, 1 AUX in and 1 $$ AUX out |
| Output Signal & Power     | Line Out; RMS 50W, Peak 500W                                          |
| Power Source              | AC 110 – 240V and rechargeable battery                                |
| Battery                   | 4.5Ah                                                                 |
| Charging Time             | 8-12 hours                                                            |
| EQ Mode Control           | 5+1 Channel                                                           |
| USB & SD Card Reader Jack | Yes                                                                   |
| Microphone Priority       | Yes                                                                   |
| Dimension (W x D x H)     | 390mm x 415mm x 640mm                                                 |
| Weight                    | 12.15kg                                                               |
| Material & Finish         | ABS; Black                                                            |