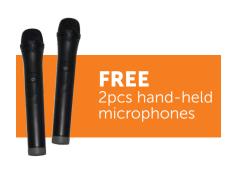

# PORTABLE MULTIMEDIA SPEAKER

- □ Support USB, SD/MMC Card
- Support MP3 music for outstanding acoustic quality
- □ 5+1 Channel EQ with capabilities to adjust treble & bass frequency
- ☐ Comes with 2 wireless microphone
- ☐ Vivid display screen
- ☐ Comes with a remote control

### Wireless Microphone

| Frequency Range    | VHF 259.1 & 247.2MHz |
|--------------------|----------------------|
| Coverage Range     | 50M                  |
| Active Range       | > 80dB               |
| Frequency Response | 40 – 20kHz ± 3dB     |
| SNR                | > 90 dB              |
| Battery Type       | 1.5V                 |