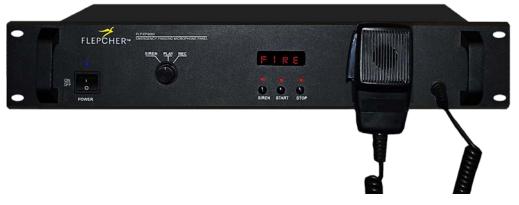

## **Product Features**

## **EP-9062**

## EMERGENCY PAGING MICROPHONE PANEL

- □ "FIRE" LED display panel with flashing indicator
- □ 50 seconds message recording
- ☐ Short circuit to activate ALL CALL at zone selector
- ☐ Built-in siren
- □ Volume control for handheld mic and recording mic