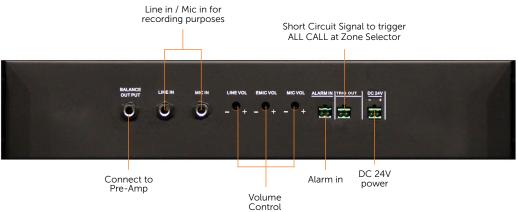

## **Technical Specifications**

| Power Supply          | 24V DC / 500mA                                                |
|-----------------------|---------------------------------------------------------------|
| Rec Signal Input      | MIC Input ≥ 8mV, Unbalanced<br>Line Input ≥ 330mV, Unbalanced |
| Balance Output        | SIREN / PLAY / EMIC ≥ +5V, ≤ -5V, Balanced signal             |
| Alarm Input           | Short-circuit signal input                                    |
| Trigger Output        | Short-circuit signal activation output                        |
| Alarm Activation Mode | Manual operation / Short-circuit signal                       |
| Power Consumption     | < 10W                                                         |
| Dimension (W x D x H) | 484mm x 366mm x 88mm                                          |
| Weight                | 5kg                                                           |