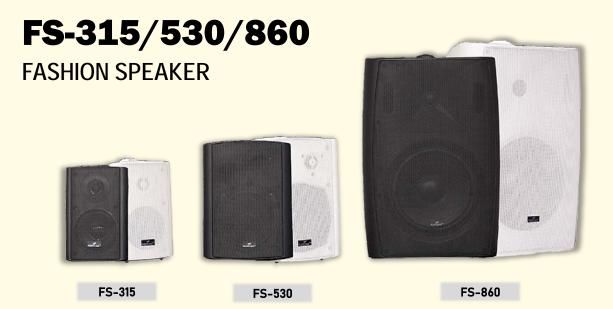

The FS Series is designed for visual appeal yet has the capabilities in producing quality sound reproduction. These head turning speakers provide high quality sound and reliable performance for places like restaurants, retail outlet, shopping malls and boutiques. Each model is equipped with different polypropylene speaker, depending on their size for low and medium frequencies. Additionally each model comes with a 1 inch tweeter dedicated for higher frequencies. Design with user friendly functionality in mind, each unit comes with a U-shaped swivel bracket to enable easy orientation. These units comes with a rotating switch to allow easy election of power.

## **Technical Specifications**

| Model              | FS-315/315-B      | FS-530/530-B      | FS-860/860-B      |
|--------------------|-------------------|-------------------|-------------------|
| Rated Power        | 15W               | 30W               | 60W               |
| Frequency Response | 90-20kHz          | 100Hz-20kHz       | 40Hz-20kHz        |
| Cone Type          | Two-way           | Two-way           | Two-way           |
| SPL (1W, 1M) dB    | 88 ± 3dB          | 89 ± 3dB          | 88 ± 3dB          |
| Tapping Power      | 15/10/5/2.5W      | 30/15/7.5/3.75W   | 60/30/15/7.5W     |
| Line Input         | 100V/8Ω           | 100V/8Ω           | 100V/8Ω           |
| Dimension (WxDxH)  | 115 x 130 x 195mm | 162 x 182 x 242mm | 418 x 275 x 255mm |

## Physical

| Material & Finish | HIPS; White/Black               | HIPS; White/Black               | HIPS; White/Black               |
|-------------------|---------------------------------|---------------------------------|---------------------------------|
| Grille            | Powder Coated Aluminium<br>Mesh | Powder Coated Aluminium<br>Mesh | Powder Coated Aluminium<br>Mesh |
| Speaker           | 3.5" + 1"                       | 5'' + 1''                       | 8'' + 1''                       |
| Weight            | 1.7kg                           | 2.5kg                           | 6.6kg                           |