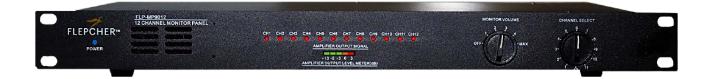

## **Product Features**

- ☐ Ability to monitor up to 12 amplifier outputs
- □ 12 LED Channel Indicators and 5-segment LED level meter for visual monitoring
- □ 12 Inputs for 70/100V line amplifier outputs
- ☐ 1W speaker with volume control for audio monitoring
- Can be used as a tool to calibrate sound output level for each amplifier
- Easy installation with 1U design

## MP-9012 12 CHANNELS MONITOR PANEL

## **Technical Specifications**

| Power Supply          | 24V DC                            |
|-----------------------|-----------------------------------|
| Power Consumption     | < 50mW                            |
| Input Channel         | 12 Channels                       |
| Input Signal Voltage  | 70V / 100V                        |
| Audio Monitoring      | 1W Speaker with Volume Controller |
| Visual Monitoring     | Output Signal LED Meter           |
| Dimension (W x D x H) | 484mm x 245mm x 44mm              |
| Weight                | 5kg                               |