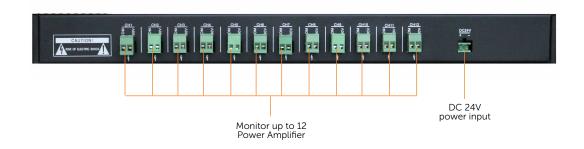

## **Product Features**

- ☐ Ability to monitor up to 12 amplifier outputs
- □ 12 LED Channel Indicators and 5-segment LED level meter for visual monitoring
- □ 12 Inputs for 70/100V line amplifier outputs
- ☐ 1W speaker with volume control for audio monitoring
- Can be used as a tool to calibrate sound output level for each amplifier
- Easy installation with 1U design

## **Technical Specifications**

| Power Supply          | 24V DC                            |
|-----------------------|-----------------------------------|
| Power Consumption     | < 50mW                            |
| Input Channel         | 12 Channels                       |
| Input Signal Voltage  | 70V / 100V                        |
| Audio Monitoring      | 1W Speaker with Volume Controller |
| Visual Monitoring     | Output Signal LED Meter           |
| Dimension (W x D x H) | 484mm x 245mm x 44mm              |
| Weight                | 5kg                               |