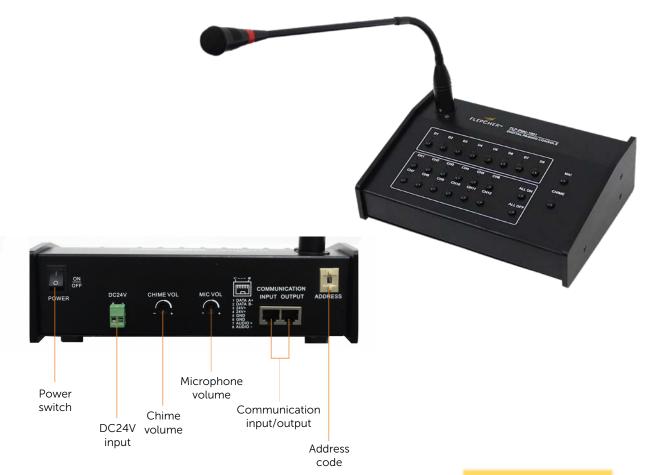

## DIGITAL PAGING CONSOLE

- ☐ Control distance between PMC-1001 and ZS-1012 is up to 500m
- ☐ Up to 8 units PMC-1001 can be cascaded
- ☐ Using RJ45 port to transfer audio signal
- ☐ Each PMC-1001 can control up to 8 units of ZS-1012
  - 12-Zone switches control with LED indicator
- Condenser gooseneck microphone adorned with illuminated ring

## **Technical Specifications**

| Audio Output Signal    | 1.5V                 |
|------------------------|----------------------|
| Power Consumption      | 5W                   |
| Frequency Response     | 16Hz – 12kHz         |
| Power Supply           | 24V DC @ 500mA       |
| Dimensions (W x D x H) | 245mm x 172mm x 73mm |
| Weight                 | 1.6kg                |