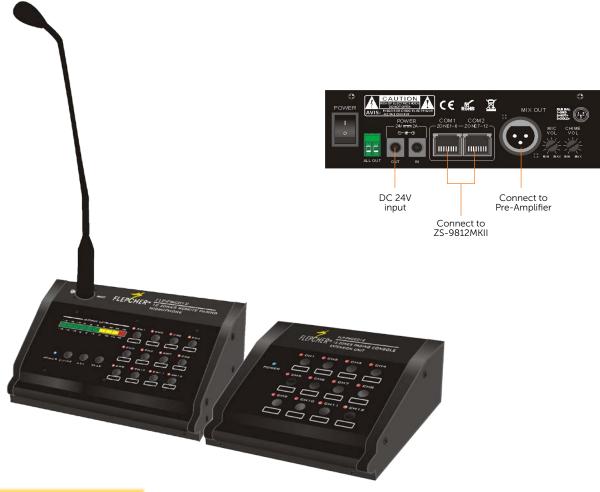

## **Product Features**

- Condenser gooseneck microphone adorned with illuminated ring
- ☐ Two RJ45 port for 12-zone triggering
- One XLR-balanced microphone output with volume control and LED display
- ☐ One 2-tone chime generator with volume control
- □ ALL CALL line out which link to extension unit PMCE-012 as
- ☐ 12-Zone switches control with LED indicator
- DC 24V interface

## PMC-012 + PMCE-012

12-CHANNEL PAGING CONSOLE