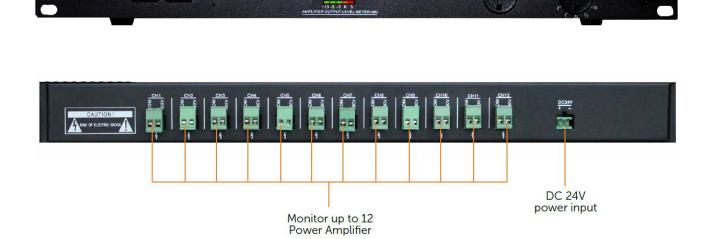

## **Product Features**

FLEPCHER\*

- Ability to monitor up to 12 amplifier outputs
- 12 LED Channel Indicators and 5-segment LED level meter for visual monitoring
- □ 12 Inputs for 70/100V line amplifier outputs
- 1W speaker with volume control for audio monitoring
  Can be used as a tool to calibrate sound output level for
- each amplifier
- Easy installation with 1U design

## **MP-9012** 12 CHANNELS MONITOR PANEL

## **Technical Specifications**

| Power Supply          | 24V DC                            |
|-----------------------|-----------------------------------|
| Power Consumption     | < 50mW                            |
| Input Channel         | 12 Channels                       |
| Input Signal Voltage  | 70V / 100V                        |
| Audio Monitoring      | 1W Speaker with Volume Controller |
| Visual Monitoring     | Output Signal LED Meter           |
| Dimension (W x L x H) | 484mm x 245mm x 44mm              |
| Weight                | 5kg                               |